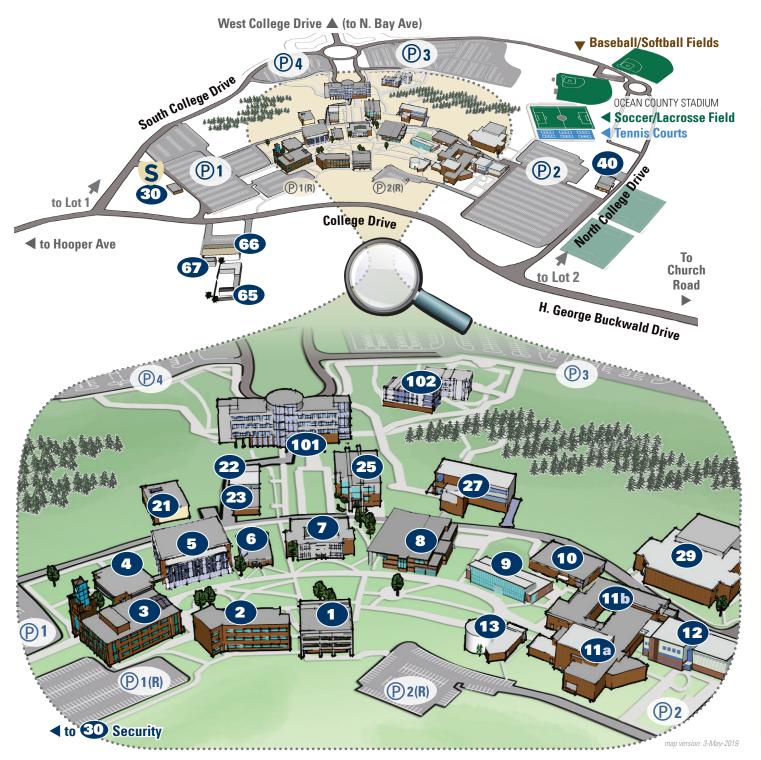

| Key: Buildings & Locations            |                                               |          |
|---------------------------------------|-----------------------------------------------|----------|
| 1                                     | Administration Building(                      | ADMN)    |
| 2                                     | John C. Bartlett, Jr. Hall                    | (BART)   |
|                                       | Library                                       |          |
| 4                                     | Continuing Learning Center                    | .(CLCT)  |
| 5                                     | Instructional Building                        | . (INST) |
| 6                                     | TV Studio                                     | (TVS)    |
| 7                                     | W. Kable Russell Building                     | (RUSS)   |
| 8                                     | Jon and Judith Larson                         |          |
|                                       | Student Center                                |          |
|                                       | Student Enrollment Building                   |          |
|                                       | Conference Center                             |          |
| 11                                    | Grunin Center A & B                           | (GRUN)   |
|                                       | Performing Arts Academy                       |          |
| 13                                    | Robert J. Novins Planetarium                  | (PLAN)   |
| 21 Green Energy Combined Cooling,     |                                               |          |
|                                       | Heating and Power Plant                       |          |
| 22                                    | Instructional Computer Center                 | (ICCT)   |
| 23                                    | Information Technology                        | (OITE)   |
| 25                                    | Technology Building                           | .(TECH)  |
| 27                                    | William T. Hiering                            |          |
|                                       | Science Building                              | (HIER)   |
| 29                                    | Health and Human                              |          |
|                                       | Performance Center                            | .(HPEC)  |
| 30                                    | SECURITY                                      | .(SWC)   |
|                                       | O.C.E.A.N., Inc. Child                        |          |
|                                       | Development Center                            | . (KIDS) |
| 65                                    | Maintenance Building                          | (MBLO)   |
| 66                                    | Facilities Management Bldg(                   | WARE)    |
| 67                                    | Administrative Support Building               | (ADSB)   |
| Upper Campus                          |                                               |          |
| 101                                   | I Gateway Building                            | .(GATE)  |
|                                       | ≥ H.Hovnanian Health                          | , ,      |
|                                       | Sciences Building                             | (HOVN)   |
| General Parking                       |                                               |          |
|                                       | @1 = Lot 1                                    |          |
|                                       | P3 = Lot 3 P4 = Lot 4                         |          |
|                                       | Reserved Parking $\bigcirc 1(R)$ $\bigcirc 2$ | (D)      |
| All Parking Lots also have designated |                                               |          |
|                                       | Reserved and Handicapped areas.               | Ju       |
|                                       |                                               |          |