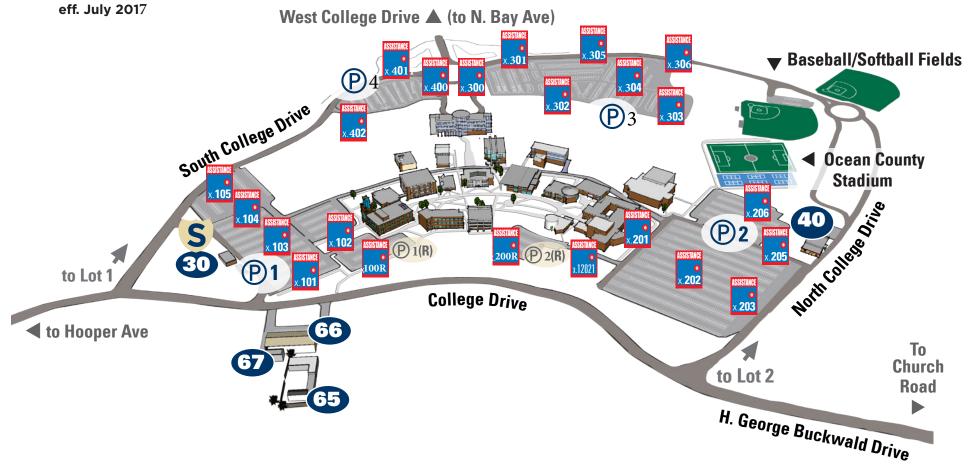

| LOT         | .CALL BOX LOCATION.  | <b>EXT</b> . |
|-------------|----------------------|--------------|
| Lot 1, East | .By College Drive    |              |
| Lot 1, East | By College Map       |              |
| Lot 1, East | Center of Lot        |              |
| Lot 1, West | Sidewalk By Entrance |              |
| Lot 1, West | Middle Of Lot        |              |
| Lot 2, East | By College Map       |              |
| Lot 2, East | Center of Lot        |              |
| Lot 2, East | By the Soccer Field  |              |

| LOT         | . CALL BOX LOCATION      | EXT.        |
|-------------|--------------------------|-------------|
| Lot 2, West | .West Side by Service Rd | 205         |
| Lot 2, West | .West Side by Tennis Cts | 206         |
| Lot 3       | .North side              | <b>100R</b> |
| Lot 4       | .Inside Lot              | 200R        |
| Lot 4       | .Gate Call Box           | 12021       |
| Lot 5       | .North side of Loop Rd   | 300         |
| Lot 5       | .East                    | 302         |
| Lot 5       | .North / East            | 303         |
|             |                          |             |

| LOT   | CALL BOX LOCATION     | . EXT. |
|-------|-----------------------|--------|
| Lot 5 | Center of Lot         | 304    |
| Lot 5 | South                 | 301    |
| Lot 5 | West                  | 305    |
| Lot 5 | North / West          | 306    |
| Lot 6 | South side of Loop Rd | 400    |
| Lot 6 | South / East Main Rd  | 402    |
| Lot 6 | North / West          | 401    |